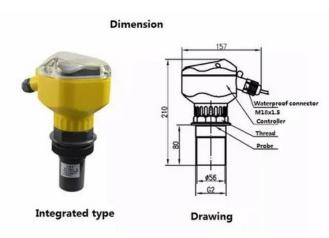

## & FEATURES

| Name                     | Specification code | Explanation                    |
|--------------------------|--------------------|--------------------------------|
| Model                    | AT-xxx             |                                |
| Туре                     | 1                  | Integrated type                |
|                          | 2                  | Split type                     |
| Power supply             | S                  | Special type12VDC              |
|                          | DC                 | 4 wire 24VDC                   |
|                          | AC                 | 4 wire 220VAC                  |
|                          | TC                 | 2 wire 24VDC                   |
|                          | TCIA               | 2 wire 24VDC explosion proof   |
|                          | DCIA               | 4 wire 24VDC explosion proof   |
| Sensor installation size | A                  | Thread G1 1/2 (Range < 5m)     |
|                          | В                  | Thread G2A (Range < 10m)       |
|                          | С                  | Thread M78*2mm (Range < 15m)   |
|                          | D                  | Thread G3 (Range < 30m)        |
|                          | Е                  | Thread M108*2mm (Range < 50m)  |
|                          | Т                  | Special type                   |
| Output                   | 1                  | With 4-20mA output             |
| Communication            | 0                  | Without                        |
|                          | 1                  | RS232                          |
|                          | 2                  | RS485                          |
| Probe material           | A                  | ABS                            |
|                          | P                  | PTFE                           |
| Relay(alarm)             | W                  | With                           |
|                          | 0                  | without                        |
| Measure range            | 05                 | 0-5m                           |
|                          | 10                 | 0-10m                          |
|                          | 15                 | 0-15m                          |
|                          | 20                 | 0-20m                          |
|                          | 30                 | 0-30m                          |
|                          | 40                 | 0-40m                          |
|                          | 50                 | 0-50m                          |
| Protection grade         | I                  | IP65                           |
|                          | S                  | Display part:IP65 Sensors:IP68 |