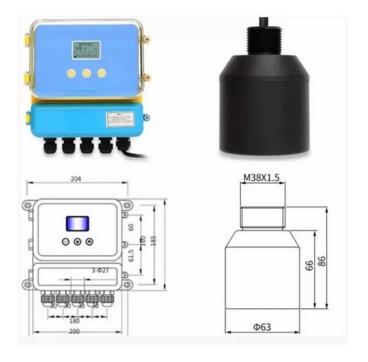

## & FEATURES

| Name                     | Specification code | Explanation                    |
|--------------------------|--------------------|--------------------------------|
| Model                    | AT-xxx             |                                |
| Туре                     | 1                  | Integrated type                |
|                          | 2                  | Split type                     |
| Power supply             | S                  | Special type12VDC              |
|                          | DC                 | 4 wire 24VDC                   |
|                          | AC                 | 4 wire 220VAC                  |
|                          | TC                 | 2 wire 24VDC                   |
|                          | TCIA               | 2 wire 24VDC explosion proof   |
|                          | DCIA               | 4 wire 24VDC explosion proof   |
| Sensor installation size | A                  | Thread G1 1/2 (Range < 5m)     |
|                          | В                  | Thread G2A (Range < 10m)       |
|                          | С                  | Thread M78*2mm (Range < 15m)   |
|                          | D                  | Thread G3 (Range < 30m)        |
|                          | Е                  | Thread M108*2mm (Range < 50m)  |
|                          | Т                  | Special type                   |
| Output                   | 1                  | With 4-20mA output             |
| Communication            | 0                  | Without                        |
|                          | 1                  | RS232                          |
|                          | 2                  | RS485                          |
| Probe material           | A                  | ABS                            |
|                          | P                  | PTFE                           |
| Relay(alarm)             | W                  | With                           |
|                          | 0                  | without                        |
| Measure range            | 05                 | 0-5m                           |
|                          | 10                 | 0-10m                          |
|                          | 15                 | 0-15m                          |
|                          | 20                 | 0-20m                          |
|                          | 30                 | 0-30m                          |
|                          | 40                 | 0-40m                          |
|                          | 50                 | 0-50m                          |
| Protection grade         | I                  | IP65                           |
|                          | S                  | Display part:IP65 Sensors:IP68 |