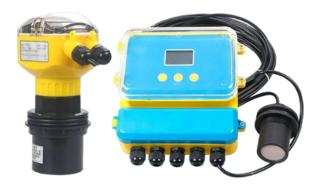

## **Ultrasonic Level Meter**

## **Ultrasonic Level Meter**



#### & DESCRIPTION

Application field: Water and sewage treatment pump house, collecting well, biochemical reaction tank, sedimentation tank, electric power, mine mortar pool, coal slurry tank, water treament, etc.

#### & FEATURES

- 1. Has a strong anti-interference. Upper and lower limits can be set to adjust the output node and online, and with onsite display, select the analog, digital and RS485 output for easy interface with related facilities.
- 2. Case is quite compact and rugged, with excellent chemical resistance, for inorganic compounds, regardless of acid, alkali, salt solutions, in addition to strong oxidizing materials, almost all of its non-destructive effect on almost all solvents at room temperature are insoluble, general dioxane, hydrocarbons, alcohols, phenols, aldehyd