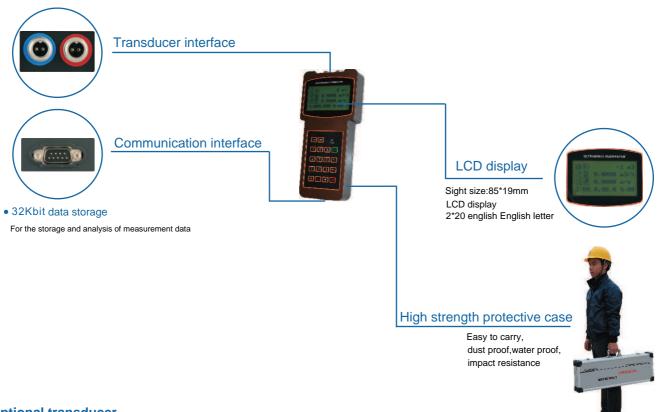

ranging from 15mm up to 6000mm (depending on model) and constructed of almost any material. The instrument will also operate over a wide range of fluid temperatures.



#### Clamp on transducer

- Easy to install and no need to cut off the flow, no pressure loss
- Different transducer from DN15~DN6000
- Different transducer for temperature -30~160℃



- Reduces installation time,improve installation accuracy
  Easy installation,no need cut the flow ,no pressure loss
- Easy to install and no need to cut off the flow, no pressure loss
- Different transducer from DN15~DN700
- Different transducer for temperature -30~160℃

## **Application**

Water supply

Supply heating



Building Energy Conservation



Metallurgy



Petroleum & Chemical



Power plant





#### The main components feature



### Optional transducer

| Туре                                    | Picture