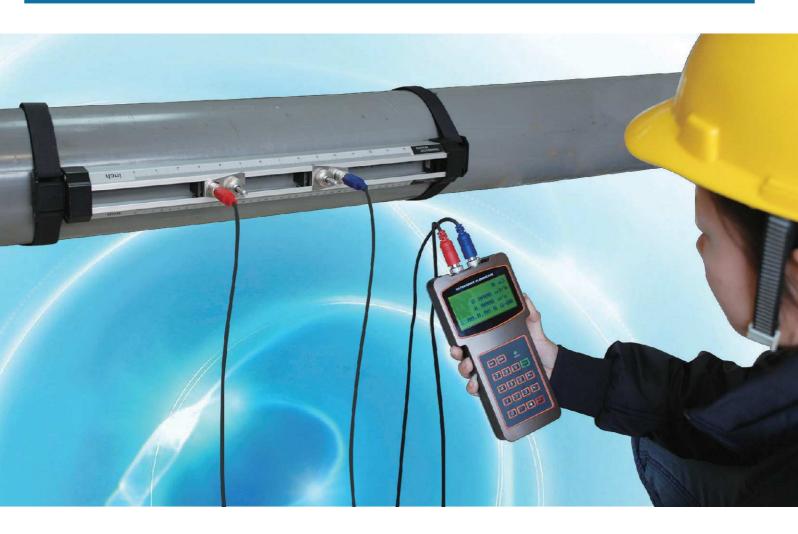

# **Product Introduction**

the handheld ultrasonic flow meter

is designed to work with clamp-on transducers to enable the flow of a liquid within a closed pipe to be measured accurately without needing to insert any mechanical parts through the pipe wall or protrude into the flow system.

Using ultrasonic transit time techniques, the PHILEMON-H is controlled by a micro-processor system which contains a wide range of data that enables it to be used with pipes with an outside diameter ranging from 15mm up to 6000mm (depending on model) and constructed of almost any material. The instrument will also operate over a wide range of fluid temperatures.

#### Clamp on transducer

- Easy to install and no need to cut off the flow, no pressure loss
- Different transducer from DN15~DN6000
- Different transducer for temperature -30~160℃

- Reduces installation time,improve installation accuracy
  Easy installation,no need cut the flow ,no pressure loss
- Easy to install and no need to cut off the flow, no pressure loss
- Different transducer from DN15~DN700
- Different transducer for temperature -30~160℃