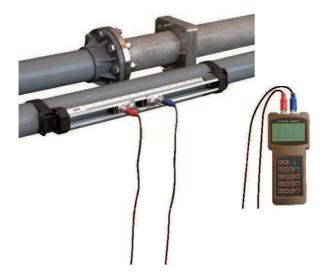

#### Clamp on transducer

- Easy to install and no need to cut off the flow, no pressure loss
- Different transducer from DN15~DN6000
- Different transducer for temperature -30~160℃

- Reduces installation time,improve installation accuracy
  Easy installation,no need cut the flow ,no pressure loss
- Easy to install and no need to cut off the flow, no pressure loss
- Different transducer from DN15~DN700
- Different transducer for temperature -30~160℃

### Optional transducer

| Туре                                    | Picture                                                                                                                                                                                                                                                                                                                                                                                                                                                                                                                                                                                                                                                                                                                                                                                                                                                                                                                                                                                                                                                                                                                                                                                                                                                                                                                                                                                                                                                                                                                                                                                                                                                                                                                                                                                                                                                                                                                                                                                                                                                                                                                       | Size   | Model   | Measuring range | Temperature | Dimension    |
|-----------------------------------------|-------------------------------------------------------------------------------------------------------------------------------------------------------------------------------------------------------------------------------------------------------------------------------------------------------------------------------------------------------------------------------------------------------------------------------------------------------------------------------------------------------------------------------------------------------------------------------------------------------------------------------------------------------------------------------------------------------------------------------------------------------------------------------------------------------------------------------------------------------------------------------------------------------------------------------------------------------------------------------------------------------------------------------------------------------------------------------------------------------------------------------------------------------------------------------------------------------------------------------------------------------------------------------------------------------------------------------------------------------------------------------------------------------------------------------------------------------------------------------------------------------------------------------------------------------------------------------------------------------------------------------------------------------------------------------------------------------------------------------------------------------------------------------------------------------------------------------------------------------------------------------------------------------------------------------------------------------------------------------------------------------------------------------------------------------------------------------------------------------------------------------|--------|---------|-----------------|-------------|--------------|
| Standard<br>Clamp on<br>Type            | 1                                                                                                                                                                                                                                                                                                                                                                                                                                                                                                                                                                                                                                                                                                                                                                                                                                                                                                                                                                                                                                                                                                                                                                                                                                                                                                                                                                                                                                                                                                                                                                                                                                                                                                                                                                                                                                                                                                                                                                                                                                                                                                                             | Small  | TS-2    | DN15~DN100      | -30~90℃     | 45×25×32mm   |
|                                         |                                                                                                                                                                                                                                                                                                                                                                                                                                                                                                                                                                                                                                                                                                                                                                                                                                                                                                                                                                                                                                                                                                                                                                                                                                                                                                                                                                                                                                                                                                                                                                                                                                                                                                                                                                                                                                                                                                                                                                                                                                                                                                                               | Medium | TM-1    | DN50~DN700      | -30~90℃     | 64×39×44mm   |
|                                         | 66                                                                                                                                                                                                                                                                                                                                                                                                                                                                                                                                                                                                                                                                                                                                                                                                                                                                                                                                                                                                                                                                                                                                                                                                                                                                                                                                                                                                                                                                                                                                                                                                                                                                                                                                                                                                                                                                                                                                                                                                                                                                                                                            | Large  | TL-1    | DN300~DN6000    | -30~90℃     | 97×54×53mm   |
| High<br>Temperature<br>Clamp on<br>Type | <b>%</b>                                                                                                                                                                                                                                                                                                                                                                                                                                                                                                                                                                                                                                                                                                                                                                                                                                                                                                                                                                                                                                                                                                                                                                                                                                                                                                                                                                                                                                                                                                                                                                                                                                                                                                                                                                                                                                                                                                                                                                                                                                                                                                                      | Small  | TS-2-HT | DN15~DN100      | -30~160℃    | 45×25×32mm   |
|                                         |                                                                                                                                                                                                                                                                                                                                                                                                                                                                                                                                                                                                                                                                                                                                                                                                                                                                                                                                                                                                                                                                                                                                                                                                                                                                                                                                                                                                                                                                                                                                                                                                                                                                                                                                                                                                                                                                                                                                                                                                                                                                                                                               | Medium | TM-1-HT | DN50~DN700      | -30~160℃    | 64×39×44mm   |
|                                         | 00                                                                                                                                                                                                                                                                                                                                                                                                                                                                                                                                                                                                                                                                                                                                                                                                                                                                                                                                                                                                                                                                                                                                                                                                                                                                                                                                                                                                                                                                                                                                                                                                                                                                                                                                                                                                                                                                                                                                                                                                                                                                                                                            | Large  | TL-1-HT | DN300~DN6000    | -30~160℃    | 97×54×53mm   |
| Standard<br>Bracket<br>Type             | 5                                                                                                                                                                                                                                                                                                                                                                                                                                                                                                                                                                                                                                                                                                                                                                                                                                                                                                                                                                                                                                                                                                                                                                                                                                                                                                                                                                                                                                                                                                                                                                                                                                                                                                                                                                                                                                                                                                                                                                                                                                                                                                                             | Small  | HS      | DN15~DN100      | -30~90℃     | 318×59×85mm  |
|                                         | Salah | Medium | НМ      | DN100~DN300     | -30~90℃     | 568×59×85mm  |
|                                         | 5                                                                                                                                                                                                                                                                                                                                                                                                                                                                                                                                                                                                                                                                                                                                                                                                                                                                                                                                                                                                                                                                                                                                                                                                                                                                                                                                                                                                                                                                                                                                                                                                                                                                                                                                                                                                                                                                                                                                                                                                                                                                                                                             | Large  | EB-1    | DN300~DN700     | -30~90℃     | 188×59×49mm  |
| High<br>Temperature<br>Bracket<br>Type  | - Land                                                                                                                                                                                                                                                                                                                                                                                                                                                                                                                                                                                                                                                                                                                                                                                                                                                                                                                                                                                                                                                                                                                                                                                                                                                                                                                                                                                                                                                                                                                                                                                                                                                                                                                                                                                                                                                                                                                                                                                                                                                                                                                        | Small  | HS-HT   | DN15~DN100      | -30~160℃    | 318×59×110mm |
|                                         |                                                                                                                                                                                                                                                                                                                                                                                                                                                                                                                                                                                                                                                                                                                                                                                                                                                                                                                                                                                                                                                                                                                                                                                                                                                                                                                                                                                                                                                                                                                                                                                                                                                                                                                                                                                                                                                                                                                                                                                                                                                                                                                               | Medium | HM-HT   | DN100~DN300     | -30~160℃    | 568×59×110mm |
|                                         | 5                                                                                                                                                                                                                                                                                                                                                                                                                                                                                                                                                                                                                                                                                                                                                                                                                                                                                                                                                                                                                                                                                                                                                                                                                                                                                                                                                                                                                                                                                                                                                                                                                                                                                                                                                                                                                                                                                                                                                                                                                                                                                                                             | Large  | EB-1-HT | DN300~DN700     | -30~160℃    | 188×59×49mm  |