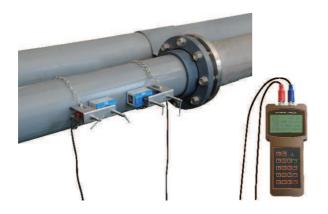

#### Clamp on transducer

- Easy to install and no need to cut off the flow, no pressure loss
- Different transducer from DN15~DN6000
- Different transducer for temperature -30~160℃

- Reduces installation time,improve installation accuracy
  Easy installation,no need cut the flow ,no pressure loss
- Easy to install and no need to cut off the flow, no pressure loss
- Different transducer from DN15~DN700
- Different transducer for temperature -30~160℃

### Optional transducer

| Туре                                    | Picture                                                                                                                                                                                                                                                                                                                                                                                                                                                                                                                                                                                                                                                                                                                                                                                                                                                                                                                                                                                                                                                                                                                                                                                                                                                                                                                                                                                                                                                                                                                                                                                                                                                                                                                                                                                                                                                                                                                                                                                                                                                                                                                       | Size   | Model   | Measuring range | Temperature | Dimension    |
|-----------------------------------------|-------------------------------------------------------------------------------------------------------------------------------------------------------------------------------------------------------------------------------------------------------------------------------------------------------------------------------------------------------------------------------------------------------------------------------------------------------------------------------------------------------------------------------------------------------------------------------------------------------------------------------------------------------------------------------------------------------------------------------------------------------------------------------------------------------------------------------------------------------------------------------------------------------------------------------------------------------------------------------------------------------------------------------------------------------------------------------------------------------------------------------------------------------------------------------------------------------------------------------------------------------------------------------------------------------------------------------------------------------------------------------------------------------------------------------------------------------------------------------------------------------------------------------------------------------------------------------------------------------------------------------------------------------------------------------------------------------------------------------------------------------------------------------------------------------------------------------------------------------------------------------------------------------------------------------------------------------------------------------------------------------------------------------------------------------------------------------------------------------------------------------|--------|---------|-----------------|-------------|--------------|
| Standard<br>Clamp on<br>Type            | 1                                                                                                                                                                                                                                                                                                                                                                                                                                                                                                                                                                                                                                                                                                                                                                                                                                                                                                                                                                                                                                                                                                                                                                                                                                                                                                                                                                                                                                                                                                                                                                                                                                                                                                                                                                                                                                                                                                                                                                                                                                                                                                                             | Small  | TS-2    | DN15~DN100      | -30~90℃     | 45×25×32mm   |
|                                         |                                                                                                                                                                                                                                                                                                                                                                                                                                                                                                                                                                                                                                                                                                                                                                                                                                                                                                                                                                                                                                                                                                                                                                                                                                                                                                                                                                                                                                                                                                                                                                                                                                                                                                                                                                                                                                                                                                                                                                                                                                                                                                                               | Medium | TM-1    | DN50~DN700      | -30~90℃     | 64×39×44mm   |
|                                         | 66                                                                                                                                                                                                                                                                                                                                                                                                                                                                                                                                                                                                                                                                                                                                                                                                                                                                                                                                                                                                                                                                                                                                                                                                                                                                                                                                                                                                                                                                                                                                                                                                                                                                                                                                                                                                                                                                                                                                                                                                                                                                                                                            | Large  | TL-1    | DN300~DN6000    | -30~90℃     | 97×54×53mm   |
| High<br>Temperature<br>Clamp on<br>Type | <b>%</b>                                                                                                                                                                                                                                                                                                                                                                                                                                                                                                                                                                                                                                                                                                                                                                                                                                                                                                                                                                                                                                                                                                                                                                                                                                                                                                                                                                                                                                                                                                                                                                                                                                                                                                                                                                                                                                                                                                                                                                                                                                                                                                                      | Small  | TS-2-HT | DN15~DN100      | -30~160℃    | 45×25×32mm   |
|                                         |                                                                                                                                                                                                                                                                                                                                                                                                                                                                                                                                                                                                                                                                                                                                                                                                                                                                                                                                                                                                                                                                                                                                                                                                                                                                                                                                                                                                                                                                                                                                                                                                                                                                                                                                                                                                                                                                                                                                                                                                                                                                                                                               | Medium | TM-1-HT | DN50~DN700      | -30~160℃    | 64×39×44mm   |
|                                         | 00                                                                                                                                                                                                                                                                                                                                                                                                                                                                                                                                                                                                                                                                                                                                                                                                                                                                                                                                                                                                                                                                                                                                                                                                                                                                                                                                                                                                                                                                                                                                                                                                                                                                                                                                                                                                                                                                                                                                                                                                                                                                                                                            | Large  | TL-1-HT | DN300~DN6000    | -30~160℃    | 97×54×53mm   |
| Standard<br>Bracket<br>Type             | 5                                                                                                                                                                                                                                                                                                                                                                                                                                                                                                                                                                                                                                                                                                                                                                                                                                                                                                                                                                                                                                                                                                                                                                                                                                                                                                                                                                                                                                                                                                                                                                                                                                                                                                                                                                                                                                                                                                                                                                                                                                                                                                                             | Small  | HS      | DN15~DN100      | -30~90℃     | 318×59×85mm  |
|                                         | Salah | Medium | НМ      | DN100~DN300     | -30~90℃     | 568×59×85mm  |
|                                         | 5                                                                                                                                                                                                                                                                                                                                                                                                                                                                                                                                                                                                                                                                                                                                                                                                                                                                                                                                                                                                                                                                                                                                                                                                                                                                                                                                                                                                                                                                                                                                                                                                                                                                                                                                                                                                                                                                                                                                                                                                                                                                                                                             | Large  | EB-1    | DN300~DN700     | -30~90℃     | 188×59×49mm  |
| High<br>Temperature<br>Bracket<br>Type  | - Land                                                                                                                                                                                                                                                                                                                                                                                                                                                                                                                                                                                                                                                                                                                                                                                                                                                                                                                                                                                                                                                                                                                                                                                                                                                                                                                                                                                                                                                                                                                                                                                                                                                                                                                                                                                                                                                                                                                                                                                                                                                                                                                        | Small  | HS-HT   | DN15~DN100      | -30~160℃    | 318×59×110mm |
|                                         |                                                                                                                                                                                                                                                                                                                                                                                                                                                                                                                                                                                                                                                                                                                                                                                                                                                                                                                                                                                                                                                                                                                                                                                                                                                                                                                                                                                                                                                                                                                                                                                                                                                                                                                                                                                                                                                                                                                                                                                                                                                                                                                               | Medium | HM-HT   | DN100~DN300     | -30~160℃    | 568×59×110mm |
|                                         | 5                                                                                                                                                                                                                                                                                                                                                                                                                                                                                                                                                                                                                                                                                                                                                                                                                                                                                                                                                                                                                                                                                                                                                                                                                                                                                                                                                                                                                                                                                                                                                                                                                                                                                                                                                                                                                                                                                                                                                                                                                                                                                                                             | Large  | EB-1-HT | DN300~DN700     | -30~160℃    | 188×59×49mm  |