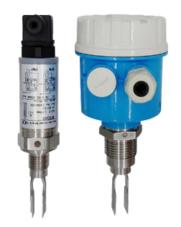

#### & DESCRIPTION

Tuning fork level switch is an economical limit control switch designed for level measurement. The overall structure of the product suitable for containers, storagetanks, tanks and liquid level measurement with foam, air bubbles, viscousliquid and vibrationinterference.

#### & TECHNICAL DATA

Environmental temperature: -40~80°C

Process pressure -1~40bar Process temperature: -50~150°C Relay Single : SPDT, PNP, NPN, DPDT Power supply: 24VDC or 220VAC

Measured medium: liquid, powder or granularsolid

Measured medium density: solid ≥ 0.1g/cm3, liquid ≥ 0.7g/cm3

Measured solid particlesize: ≤ 10mm Maximum liquid viscosity: <1000mm2 / s

Connection: thread, flange, tri clamp on Shell protection: IP65