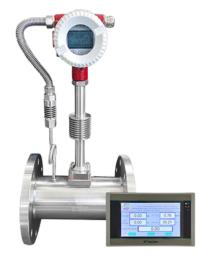

# **LCD Digital Display Converter**

On-site LCD converter display, real-time temperature, pressure, instantaneous flow, cumulative flow