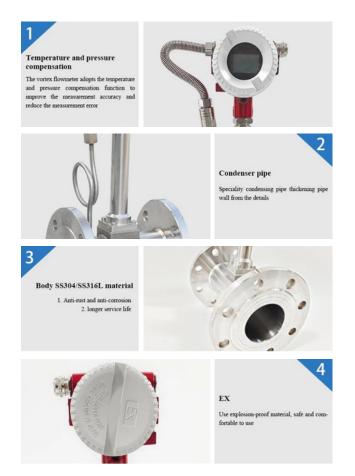

### & PRODUCT DETAILS

Integrated temperature and pressure compensation The flow meter is integrated with temperature sensor and pressure transmitter to display steam in realtime Flow, temperature, pressure value.

1. Connection mode: Flange clamping/ flange connection

2. Power supply mode: Powered 24VDC + 3.6V Lithium battery lasts for 3

years, suitable for installation in high locations without connection.

- 3. The elongated screen makes it easy to observe when installing the meter
- in high positions that are difficult to regularly monitor
- 4. Output mode: 4~20mA/ pulse output
- 5. Communication: RS485 HART communication
- 6. Accuracy class: Liquid ±1 %, gas or steam ±0.5 %/ ±1%