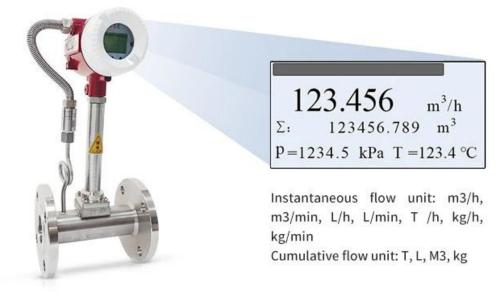

### & PRODUCT DETAILS

Integrated temperature and pressure compensation The flow meter is integrated with temperature sensor and pressure transmitter to display steam in realtime Flow, temperature, pressure value.

# **LCD Digital Display Converter**

On-site LCD converter display, real-time temperature, pressure, instantaneous flow, cumulative flow